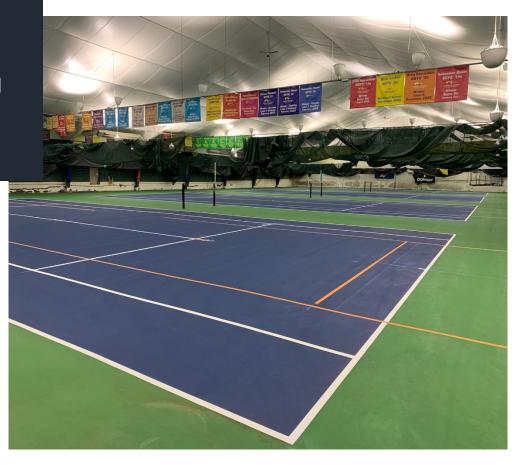

## **ABOUT THE PROPERTY**

- The total building size is +/- 28,500 Square Feet on +/- .91 Acre Plot
- 24' 36' Ceiling Height
- Column Free
- Zoned Recreational Use